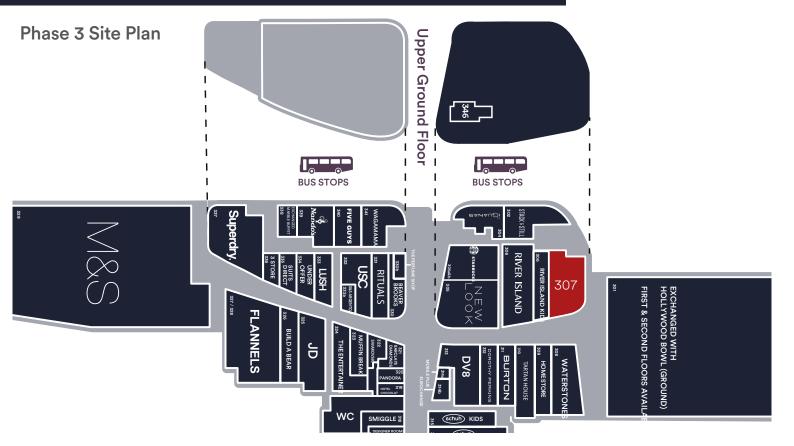

# Phase 3 Unit 307, The Centre, Livingston, EH54 6HR

- External Visibility with the ability to trade outside normal centre hours
- Suitable for Retail, Leisure or Food and Beverage use
- Key anchor tenants including Marks & Spencer, Primark, ASDA and Nando's

### Description

The subjects comprise a retail unit arranged over ground and first floors, with mezzanine floor and lift shaft space.

The Centre extends to over 1 million sq ft of prime retail space with key anchor tenants including Marks & Spencer, Primark and Asda. In turn The Centre attracts in excess of 1,250,000 visitors a month. Together with the above, this part of the mall attracts high levels of footfall with nearby occupiers including Waterstones, River Island, New Look and H&M. It benefits from circa 1,225,000 visitors a month.