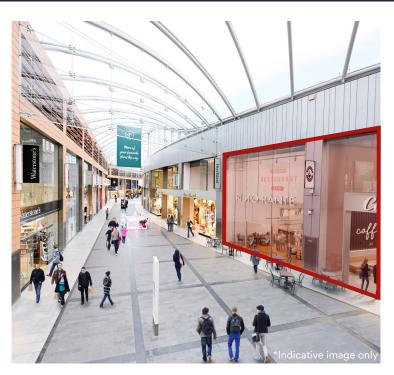

# Phase 3 Unit 307, The Centre, Livingston, EH54 6HR

- External Visibility with the ability to trade outside normal centre hours
- Suitable for Retail, Leisure or Food and Beverage use
- Key anchor tenants including Marks & Spencer, Primark, ASDA and Nando's

### Description

The subjects comprise a retail unit arranged over ground and first floors, with mezzanine floor and lift shaft space.

The Centre extends to over 1 million sq ft of prime retail space with key anchor tenants including Marks & Spencer, Primark and Asda. In turn The Centre attracts in excess of 1,250,000 visitors a month. Together with the above, this part of the mall attracts high levels of footfall with nearby occupiers including Waterstones, River Island, New Look and H&M. It benefits from circa 1,225,000 visitors a month.