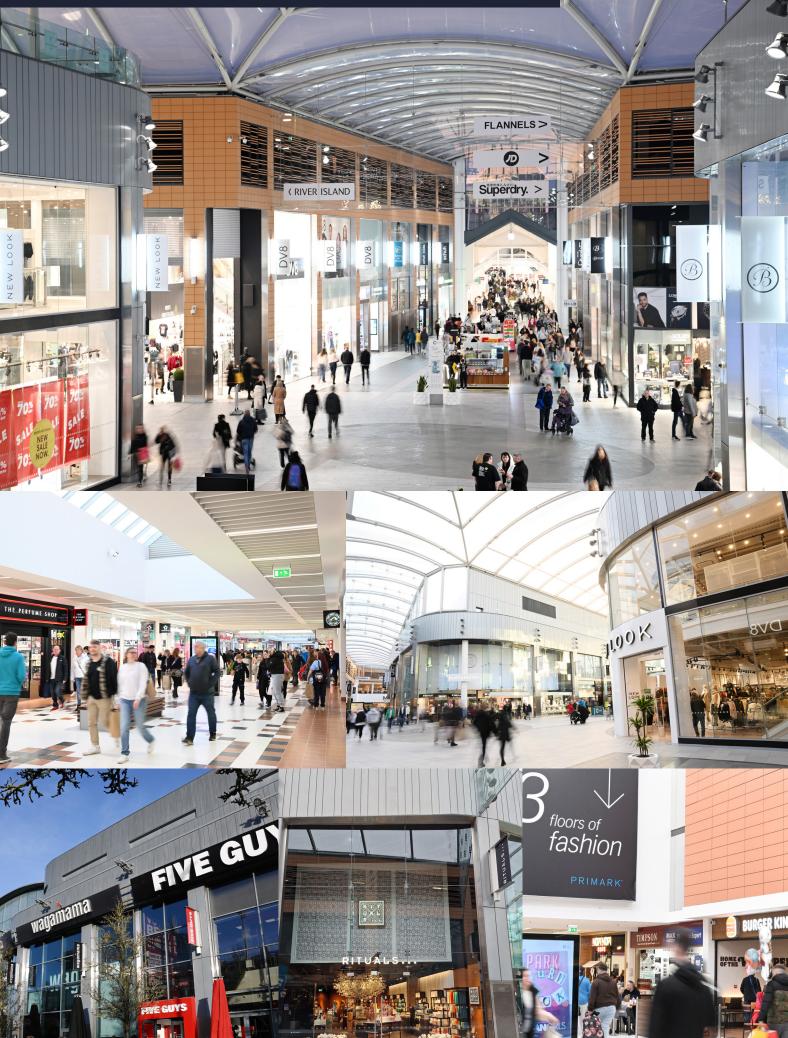

### Description

The subjects comprise a retail unit arranged over ground and first floors, with mezzanine floor and lift shaft space.

The Centre extends to over 1 million sq ft of prime retail space with key anchor tenants including Marks & Spencer, Primark and Asda. In turn The Centre attracts in excess of 1,250,000 visitors a month. Together with the above, this part of the mall attracts high levels of footfall with nearby occupiers including Waterstones, River Island, New Look and H&M. It benefits from circa 1,225,000 visitors a month.