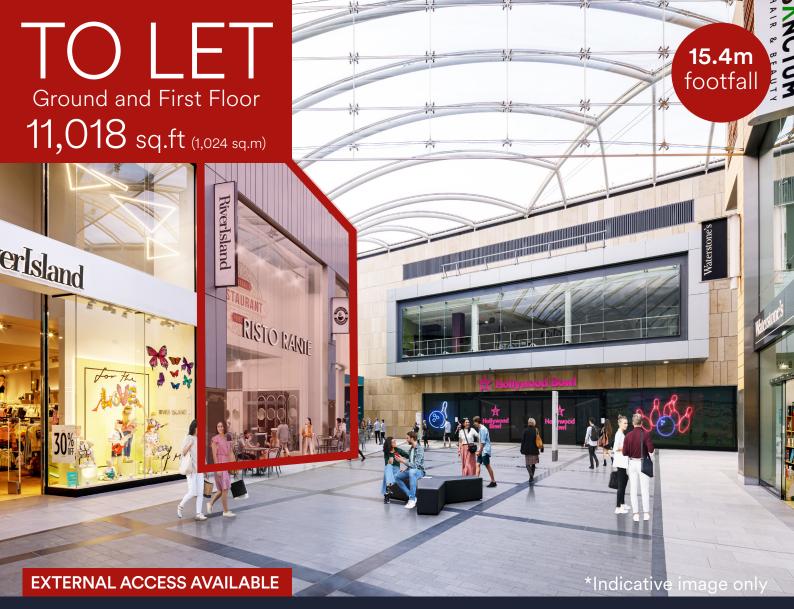

# Phase 3 Unit 307, The Centre, Livingston, EH54 6HR

- External Visibility with the ability to trade outside normal centre hours
- Suitable for Retail, Leisure or Food and Beverage use
- Key anchor tenants including Marks & Spencer, Primark, ASDA and Nando's

| Sq.ft  | Sq.m           |
|--------|----------------|
| 4,402  | 409            |
| 6,616  | 615            |
| 11,018 | 1,024          |
|        | 4,402<br>6,616 |

### Description

The subjects comprise a retail unit arranged over ground and first floors, with mezzanine floor and lift shaft space.

The Centre extends to over 1 million sq ft of prime retail space with key anchor tenants including Marks & Spencer, Primark and Asda. In turn The Centre attracts in excess of 1,250,000 visitors a month. Together with the above, this part of the mall attracts high levels of footfall with nearby occupiers including Waterstones, River Island, New Look and H&M. It benefits from circa 1,225,000 visitors a month.